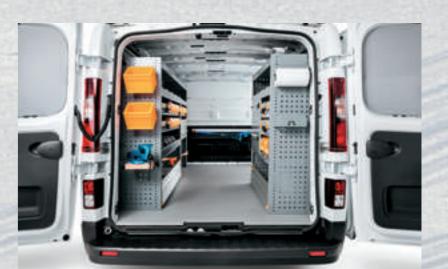

#### **MOBILE WORKSHOP\***

Version made of galvannealled automotive steel with modular and flexible quick fastening system.

GREAT TEAMS RIDE TOGETHER.

Every great business needs teams working side by side and with Talento, teamwork will always be an asset.