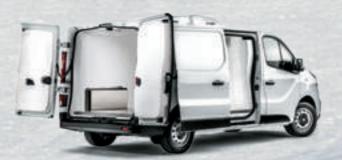

Flexible and adaptable, you can easily load large objects from both side door and rear doors. Offering **UP TO 1,3 TON PAYLOAD**, with space for 3 Euro pallets (starting from

short whellbase/low roof) and the possibility of also transporting long objects. They can be easily carried through the **CARGOPLUS**, an opening underneath the passenger's seat that lets you fit **UP TO 4.15 METERS** length objects, such as plastic pipes.

Talento has squared lines, implying its roomy interior and wide **LOAD COMPARTMENT**, **UP TO 8.6 M**<sup>3</sup>.

The team behind every job well done has a space on Talento.

With a **LOAD COMPARTMENT OF 3,2 M**<sup>3</sup> in short wheelbase versions and **4,0 M**<sup>3</sup> in the long wheelbase versions, the shielded double cabin carries a large amount of goods and all your working team.

The Crew cab has **FIVE OR SIX SEATS**, adding comfort to every trip. The cargo compartment is accessible from the rear, with **LEAF DOORS OPENING AT 90°** or **180°/250°**. Allowing to use every centimeter of the loading compartment, from the floor up to the roof.