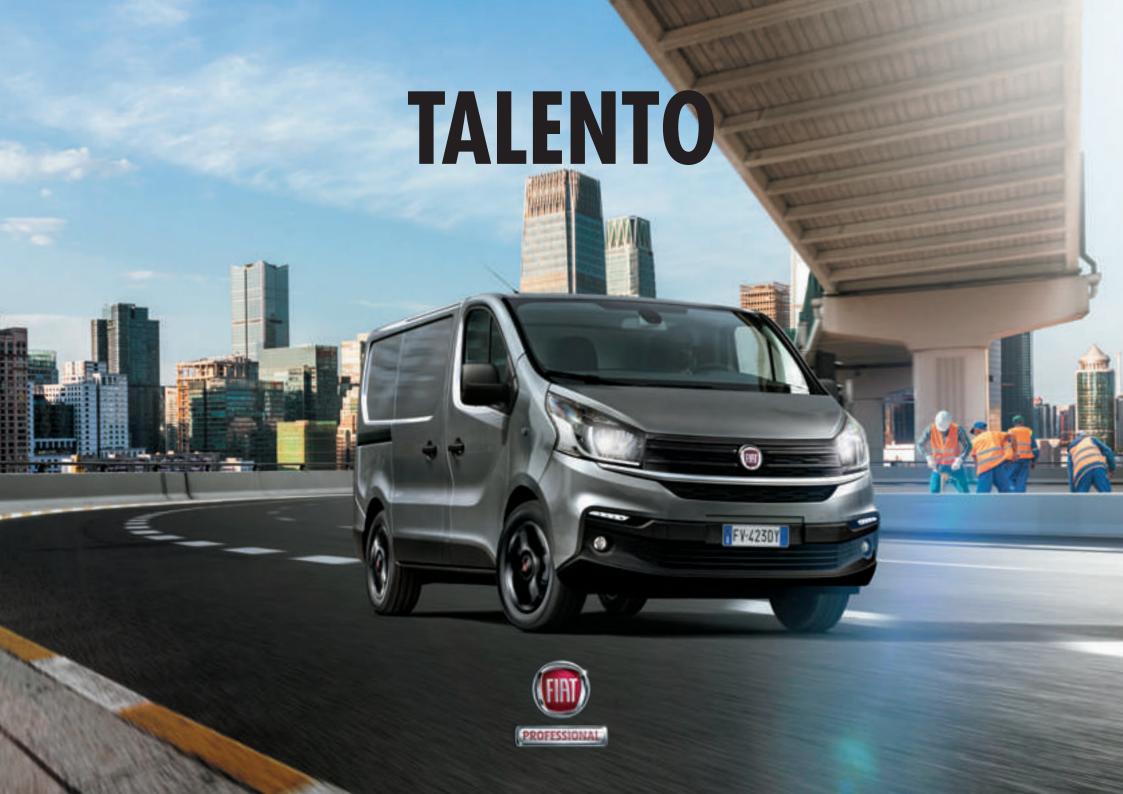

MULTI-TALENTED LIKE EVERY PRO.

Being clever is to have the ability to adapt. To face different situations and always have the perfect solution for them.

**TALENTO** has it all. Designed to **TRANSPORT GOODS** or **PEOPLE**, it offers professionals a wide range of solutions, from loading features to accessories - that makes a huge difference for your everyday work.

The AGGRESSIVE DESIGN of the Talento shows how this unique van belongs to a long lineage of hard workers. From the style standpoint, Talento is compact and well-proportioned: the forward stretching windscreen pleasantly connects to the short bonnet and the overall effect is one of an imposing but dynamic front end. The design is horizontal with bold, clear-cut lines in tune with the NEW

FAMILY FEELING of the Fiat Professional range and enhances the width of the vehicle and its loading capacity, clearly suggested by the SQUARE-SHAPED REAR end, while conveying an idea of dynamism and stability. The Talento's design ingenuity was also applied to its size, thought to perfectly fit the space limits of every city, while offering great cargo capacity to carry every business forward.