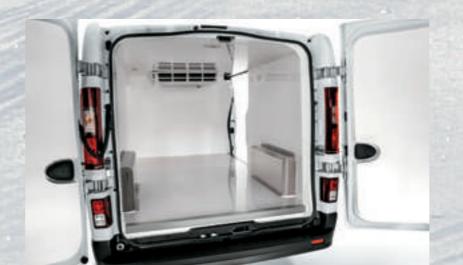

#### **REFRIGERATED BODY\***

Vehicle with isothermal insulation, ATP approved, which can keep internal temperatures constant up to 0°C. If a refrigerating unit is installed, the compartment turns into a cold room that can transport medicines or food products.