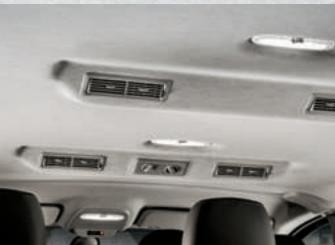

The ingenious solutions that brings a **CENTRAL SEAT WITH POP-UP TABLE**, completed by **smartphone and tablet holder**\* and the rear view camera (in the rearview mirror or integrated in the 7" screen in case of touchradio nav) are some of the many features that make it your future workstation.

# PUTTING TECHNOLOGY TO GOOD USE.

Technology plays a huge role on almost every single business. And Talento also uses it to its advantage.

The KEYLESS ENTRY/KEYLESS GO was carefully thought for the busy hands of a hard worker. And parking the Talento is made easy with integrated RADAR PARKING and REAR CAMERA with image in the interior mirror and in the 7" screen in case of touchradio nav. Complemented by the VIEWPLUS MIRROR, that reduces the blind angle and improves the lateral view.

It comes with complete media centre 7" TOUCH-RADIO NAV, available with Apple CarPlay support and Android Auto™.

GET GREAT RESULTS ANYWHERE.

Talento is powered by a **FULL RANGE OF EURO 6d-TEMP ENGINES**, with **TRACTION+**system and **ESC** with **HILL HOLDER**: to let you work anywhere you need.