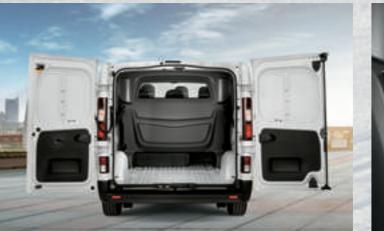

Flexible and adaptable, you can easily load large objects from both side door and rear doors. Offering **UP TO 1,3 TON PAYLOAD**, with space for 3 Euro pallets (starting from

short whellbase/low roof) and the possibility of also transporting long objects. They can be easily carried through the **CARGOPLUS**, an opening underneath the passenger's seat that lets you fit **UP TO 4.15 METERS** length objects, such as plastic pipes.

Talento has squared lines, implying its roomy interior and wide **LOAD COMPARTMENT**, **UP TO 8.6 M**<sup>3</sup>.

The team behind every job well done has a space on Talento.

With a **LOAD COMPARTMENT OF 3,2 M**<sup>3</sup> in short wheelbase versions and **4,0 M**<sup>3</sup> in the long wheelbase versions, the shielded double cabin carries a large amount of goods and all your working team.

The Crew cab has **FIVE OR SIX SEATS**, adding comfort to every trip. The cargo compartment is accessible from the rear, with **LEAF DOORS OPENING AT 90°** or **180°/250°**. Allowing to use every centimeter of the loading compartment, from the floor up to the roof.