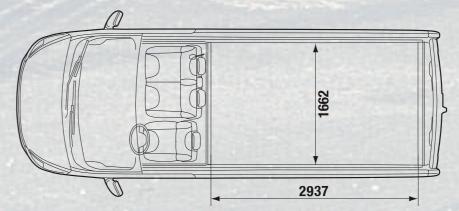

Talento has squared lines, implying its roomy interior and wide **LOAD COMPARTMENT**, **UP TO 8.6 M**<sup>3</sup>.

The team behind every job well done has a space on Talento.

With a **LOAD COMPARTMENT OF 3,2 M**<sup>3</sup> in short wheelbase versions and **4,0 M**<sup>3</sup> in the long wheelbase versions, the shielded double cabin carries a large amount of goods and all your working team.

The **COMBI** unique versatility allows to have a **SECOND ROW OF SEATS**, coming up to **SIX PLACES**. With the advantage of maintaining a large **LOAD COMPARTMENT** (3,2 M³ in short wheelbase versions and **4,0** M³ in the long wheelbase versions) to carry everything your team needs on the job.