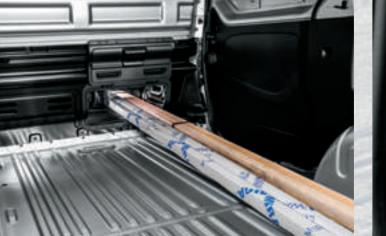

Flexible and adaptable, you can easily load large objects from both side door and rear doors. Offering **UP TO 1,3 TON PAYLOAD**, with space for 3 Euro pallets (starting from

short whellbase/low roof) and the possibility of also transporting long objects. They can be easily carried through the **CARGOPLUS**, an opening underneath the passenger's seat that lets you fit **UP TO 4.15 METERS** length objects, such as plastic pipes.