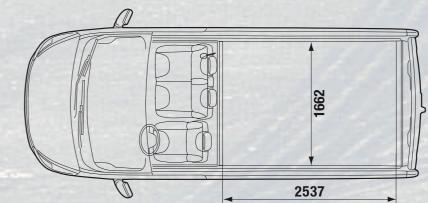

Flexible and adaptable, you can easily load large objects from both side door and rear doors. Offering **UP TO 1,3 TON PAYLOAD**, with space for 3 Euro pallets (starting from

short whellbase/low roof) and the possibility of also transporting long objects. They can be easily carried through the **CARGOPLUS**, an opening underneath the passenger's seat that lets you fit **UP TO 4.15 METERS** length objects, such as plastic pipes.

Talento has squared lines, implying its roomy interior and wide **LOAD COMPARTMENT**, **UP TO 8.6 M**<sup>3</sup>.

The team behind every job well done has a space on Talento.

With a **LOAD COMPARTMENT OF 3,2 M**<sup>3</sup> in short wheelbase versions and **4,0 M**<sup>3</sup> in the long wheelbase versions, the shielded double cabin carries a large amount of goods and all your working team.

The Crew cab has **FIVE OR SIX SEATS**, adding comfort to every trip. The cargo compartment is accessible from the rear, with **LEAF DOORS OPENING AT 90°** or **180°/250°**. Allowing to use every centimeter of the loading compartment, from the floor up to the roof.