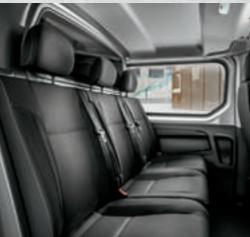

The Crew cab has **FIVE OR SIX SEATS**, adding comfort to every trip. The cargo compartment is accessible from the rear, with **LEAF DOORS OPENING AT 90°** or **180°/250°**. Allowing to use every centimeter of the loading compartment, from the floor up to the roof.

The **COMBI** unique versatility allows to have a **SECOND ROW OF SEATS**, coming up to **SIX PLACES**. With the advantage of maintaining a large **LOAD COMPARTMENT** (3,2 M³ in short wheelbase versions and **4,0** M³ in the long wheelbase versions) to carry everything your team needs on the job.