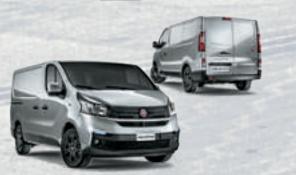

The AGGRESSIVE DESIGN of the Talento shows how this unique van belongs to a long lineage of hard workers. From the style standpoint, Talento is compact and well-proportioned: the forward stretching windscreen pleasantly connects to the short bonnet and the overall effect is one of an imposing but dynamic front end. The design is horizontal with bold, clear-cut lines in tune with the NEW

FAMILY FEELING of the Fiat Professional range and enhances the width of the vehicle and its loading capacity, clearly suggested by the SQUARE-SHAPED REAR end, while conveying an idea of dynamism and stability. The Talento's design ingenuity was also applied to its size, thought to perfectly fit the space limits of every city, while offering great cargo capacity to carry every business forward.