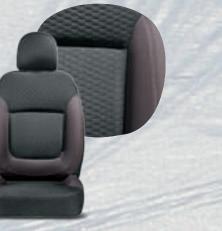

# MAKE YOUR HEADQUARTERS ANYWHERE.

The interior of Talento is the perfect office for fully dedicated workers like you. Carefully thought to combine comfort and functionality, it comes with all the standard items that makes every hour at work pleasant and effective.

The ingenious solutions that brings a **CENTRAL SEAT WITH POP-UP TABLE**, completed by **smartphone and tablet holder**\* and the rear view camera (in the rearview mirror or integrated in the 7" screen in case of touchradio nav) are some of the many features that make it your future workstation.

# FABRICS

New Black

Carbon Black 073

Techno Silver 8RT

Hub cup 16"

Bark Brown

Living Brown 098