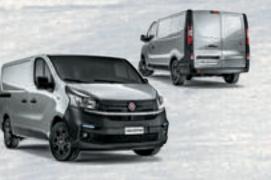

The AGGRESSIVE DESIGN of the Talento shows how this unique van belongs to a long lineage of hard workers. From the style standpoint, Talento is compact and well-proportioned: the forward stretching windscreen pleasantly connects to the short bonnet and the overall effect is one of an imposing but dynamic front end. The design is horizontal with bold, clear-cut lines in tune with the NEW

FAMILY FEELING of the Fiat Professional range and enhances the width of the vehicle and its loading capacity, clearly suggested by the SQUARE-SHAPED REAR end, while conveying an idea of dynamism and stability. The Talento's design ingenuity was also applied to its size, thought to perfectly fit the space limits of every city, while offering great cargo capacity to carry every business forward.