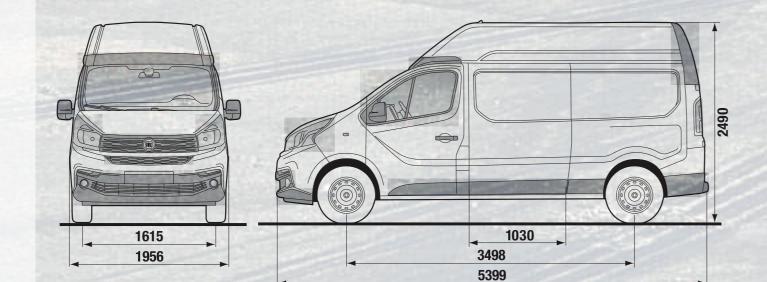

# The van's versatility allows you to choose the perfect combination for your business, between TWO different HEIGHTS, TWO LENGTHS AND TWO WHEELBASES.

#### SHORT WHEELBASE AND LOW ROOF

LONG WHEELBASE AND HIGH ROOF

CONVERSIONS.

Versatility makes a difference on this van. **TALENTO** can be easily adapted to any kind of business and their specific needs.