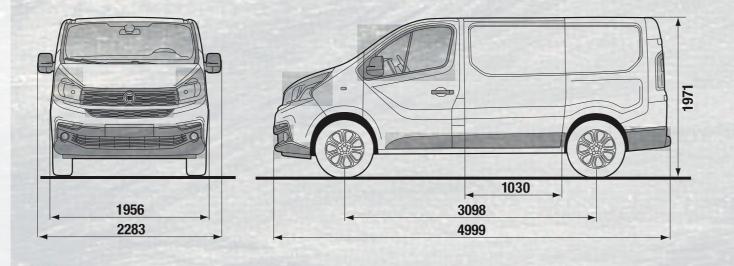

# INGENIOUS—CARRIER

SUCCESS COMES IN MANY FORMS:
ALL OF THEM.

Versatility is key when running a successful business. Whether its goods or passengers, Talento is designed to effectively transport all of them, without losing the car's compactness – great for urban centers.

Flexible and adaptable, you can easily load large objects from both side door and rear doors. Offering **UP TO 1,3 TON PAYLOAD**, with space for 3 Euro pallets (starting from

short whellbase/low roof) and the possibility of also transporting long objects. They can be easily carried through the **CARGOPLUS**, an opening underneath the passenger's seat that lets you fit **UP TO 4.15 METERS** length objects, such as plastic pipes.

Talento has squared lines, implying its roomy interior and wide **LOAD COMPARTMENT**, **UP TO 8.6 M**<sup>3</sup>.

The team behind every job well done has a space on Talento.

With a **LOAD COMPARTMENT OF 3,2 M**<sup>3</sup> in short wheelbase versions and **4,0 M**<sup>3</sup> in the long wheelbase versions, the shielded double cabin carries a large amount of goods and all your working team.

# The van's versatility allows you to choose the perfect combination for your business, between TWO different HEIGHTS, TWO LENGTHS AND TWO WHEELBASES.

#### SHORT WHEELBASE AND LOW ROOF

LONG WHEELBASE AND HIGH ROOF

CONVERSIONS.

Versatility makes a difference on this van. **TALENTO** can be easily adapted to any kind of business and their specific needs.