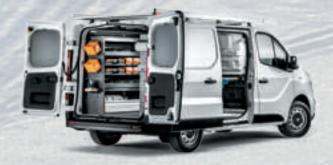

#### **MOBILE WORKSHOP\***

Version made of galvannealled automotive steel with modular and flexible quick fastening system.

GREAT TEAMS RIDE TOGETHER.

Every great business needs teams working side by side and with Talento, teamwork will always be an asset.