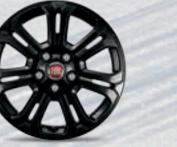

#### HUB CAPS AND RIMS

Alloy wheels 17"Diamond Grey

Alloy wheels 17" Matt Black

A PRO LIKE YOU.