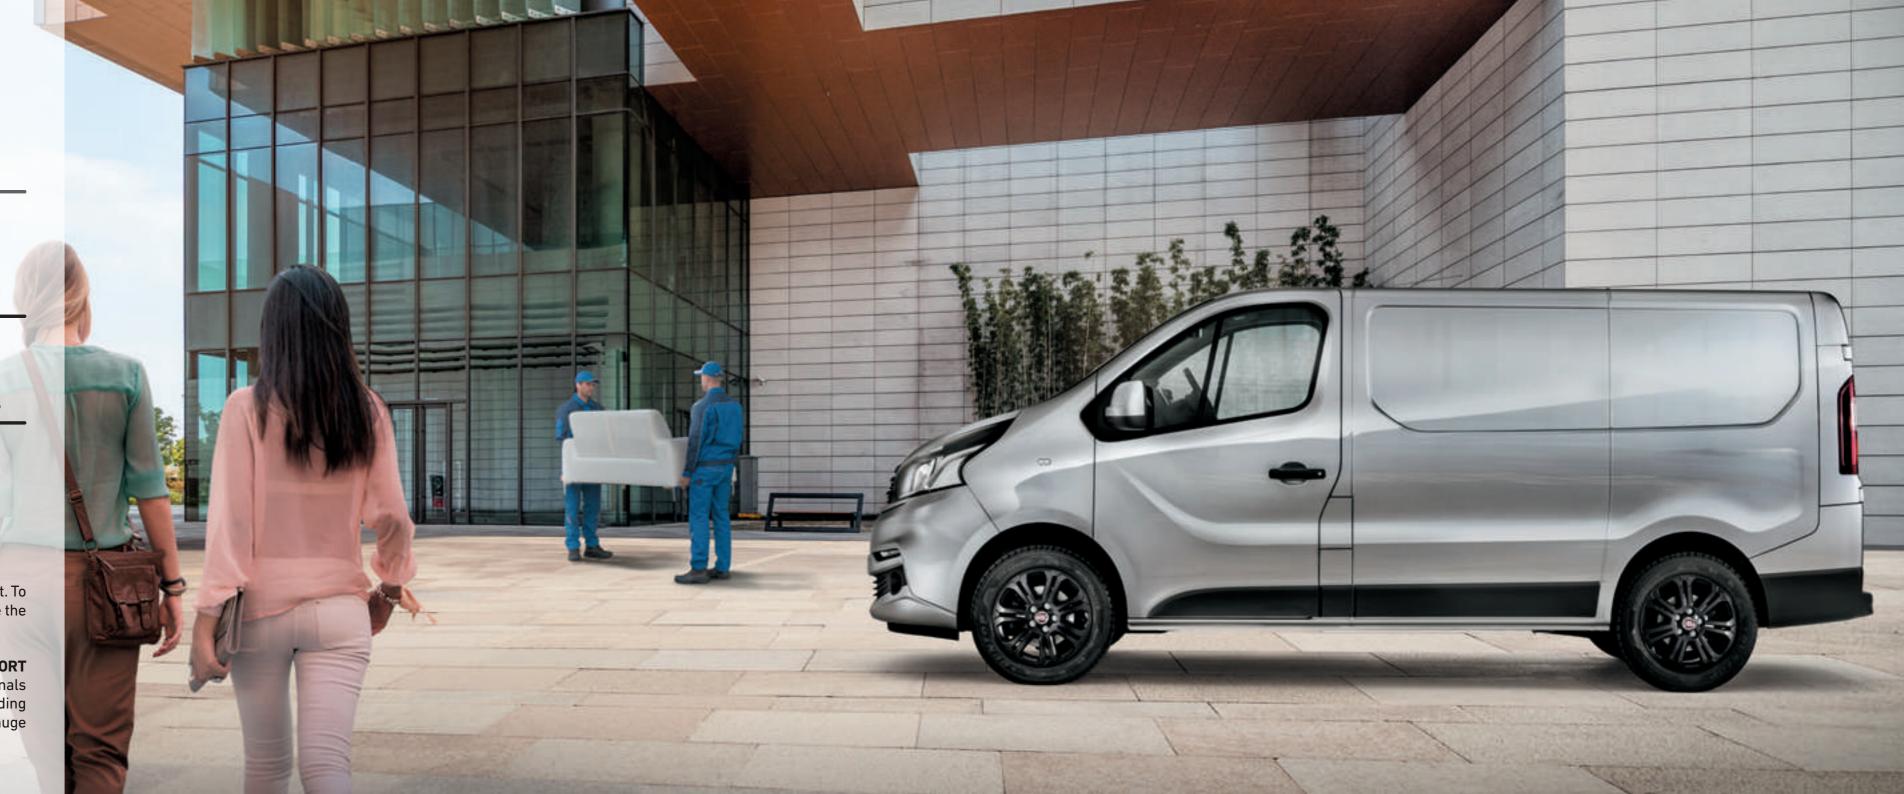

# INGENIOUS—CARRIER

SUCCESS COMES IN MANY FORMS:
ALL OF THEM.

Versatility is key when running a successful business. Whether its goods or passengers, Talento is designed to effectively transport all of them, without losing the car's compactness – great for urban centers.

Flexible and adaptable, you can easily load large objects from both side door and rear doors. Offering **UP TO 1,3 TON PAYLOAD**, with space for 3 Euro pallets (starting from

short whellbase/low roof) and the possibility of also transporting long objects. They can be easily carried through the **CARGOPLUS**, an opening underneath the passenger's seat that lets you fit **UP TO 4.15 METERS** length objects, such as plastic pipes.