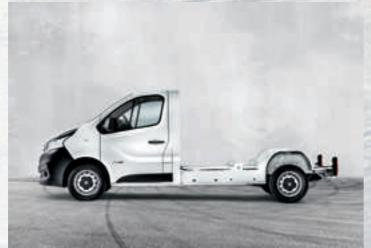

#### SHORT WHEELBASE AND LOW ROOF

LONG WHEELBASE AND HIGH ROOF

CONVERSIONS.

Versatility makes a difference on this van. **TALENTO** can be easily adapted to any kind of business and their specific needs.

\* Samples of conversions prepared with our partners

FLOOR CAB

#### **REFRIGERATED BODY\***

Vehicle with isothermal insulation, ATP approved, which can keep internal temperatures constant up to 0°C. If a refrigerating unit is installed, the compartment turns into a cold room that can transport medicines or food products.

#### **MOBILE WORKSHOP\***

Version made of galvannealled automotive steel with modular and flexible quick fastening system.

GREAT TEAMS RIDE TOGETHER.

Every great business needs teams working side by side and with Talento, teamwork will always be an asset.