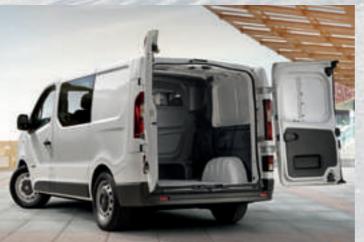

# INGENIOUS—CARRIER

SUCCESS COMES IN MANY FORMS:
ALL OF THEM.

Versatility is key when running a successful business. Whether its goods or passengers, Talento is designed to effectively transport all of them, without losing the car's compactness – great for urban centers.

Flexible and adaptable, you can easily load large objects from both side door and rear doors. Offering **UP TO 1,3 TON PAYLOAD**, with space for 3 Euro pallets (starting from

short whellbase/low roof) and the possibility of also transporting long objects. They can be easily carried through the **CARGOPLUS**, an opening underneath the passenger's seat that lets you fit **UP TO 4.15 METERS** length objects, such as plastic pipes.

Talento has squared lines, implying its roomy interior and wide **LOAD COMPARTMENT**, **UP TO 8.6 M**<sup>3</sup>.

The team behind every job well done has a space on Talento.

With a **LOAD COMPARTMENT OF 3,2 M**<sup>3</sup> in short wheelbase versions and **4,0 M**<sup>3</sup> in the long wheelbase versions, the shielded double cabin carries a large amount of goods and all your working team.

The Crew cab has **FIVE OR SIX SEATS**, adding comfort to every trip. The cargo compartment is accessible from the rear, with **LEAF DOORS OPENING AT 90°** or **180°/250°**. Allowing to use every centimeter of the loading compartment, from the floor up to the roof.