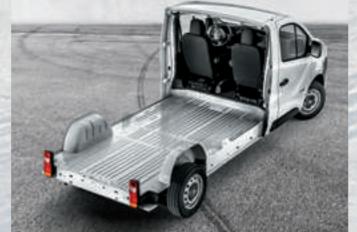

Flexible and adaptable, you can easily load large objects from both side door and rear doors. Offering **UP TO 1,3 TON PAYLOAD**, with space for 3 Euro pallets (starting from

short whellbase/low roof) and the possibility of also transporting long objects. They can be easily carried through the **CARGOPLUS**, an opening underneath the passenger's seat that lets you fit **UP TO 4.15 METERS** length objects, such as plastic pipes.

Talento has squared lines, implying its roomy interior and wide **LOAD COMPARTMENT**, **UP TO 8.6 M**<sup>3</sup>.

The team behind every job well done has a space on Talento.

With a **LOAD COMPARTMENT OF 3,2 M**<sup>3</sup> in short wheelbase versions and **4,0 M**<sup>3</sup> in the long wheelbase versions, the shielded double cabin carries a large amount of goods and all your working team.