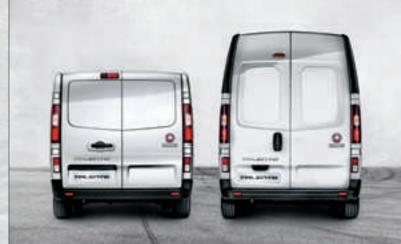

The AGGRESSIVE DESIGN of the Talento shows how this unique van belongs to a long lineage of hard workers. From the style standpoint, Talento is compact and well-proportioned: the forward stretching windscreen pleasantly connects to the short bonnet and the overall effect is one of an imposing but dynamic front end. The design is horizontal with bold, clear-cut lines in tune with the NEW

FAMILY FEELING of the Fiat Professional range and enhances the width of the vehicle and its loading capacity, clearly suggested by the SQUARE-SHAPED REAR end, while conveying an idea of dynamism and stability. The Talento's design ingenuity was also applied to its size, thought to perfectly fit the space limits of every city, while offering great cargo capacity to carry every business forward.