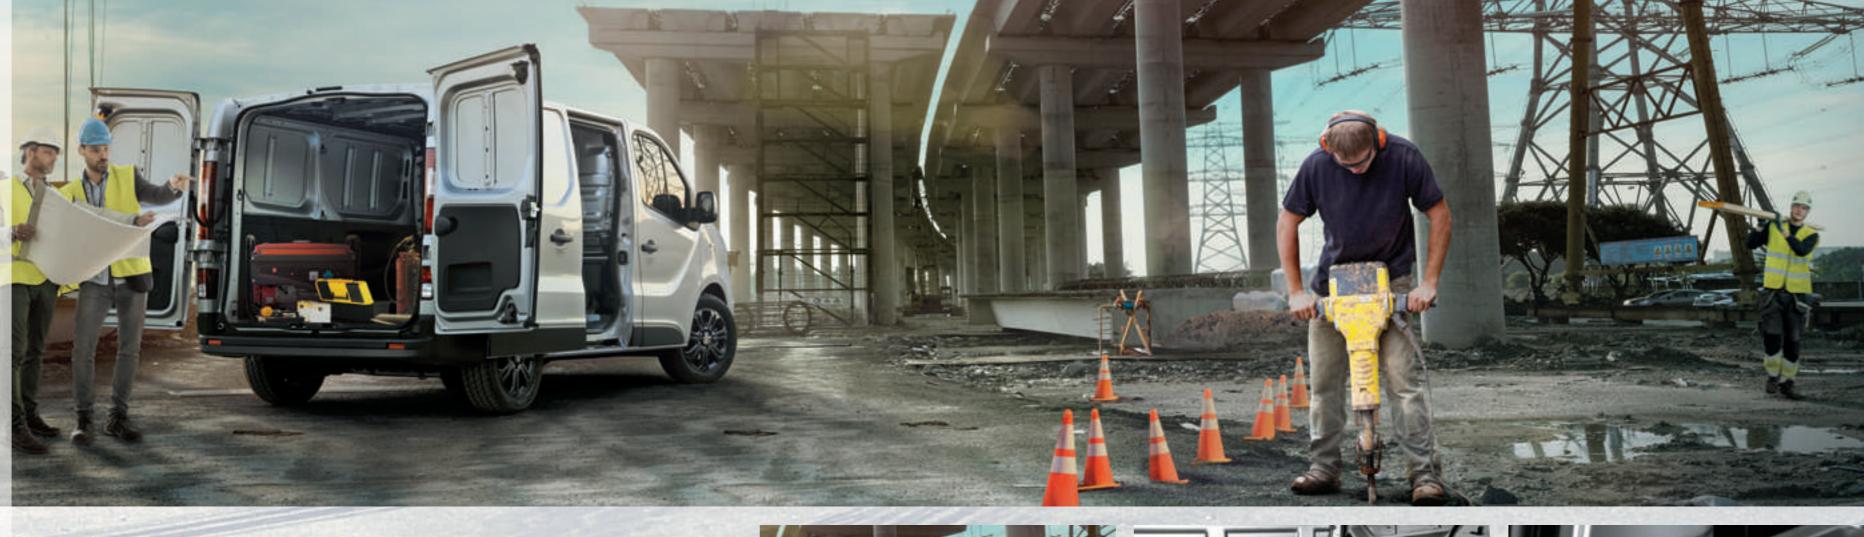

Flexible and adaptable, you can easily load large objects from both side door and rear doors. Offering **UP TO 1,3 TON PAYLOAD**, with space for 3 Euro pallets (starting from

short whellbase/low roof) and the possibility of also transporting long objects. They can be easily carried through the **CARGOPLUS**, an opening underneath the passenger's seat that lets you fit **UP TO 4.15 METERS** length objects, such as plastic pipes.

Talento has squared lines, implying its roomy interior and wide **LOAD COMPARTMENT**, **UP TO 8.6 M**<sup>3</sup>.

The team behind every job well done has a space on Talento.

With a **LOAD COMPARTMENT OF 3,2 M**<sup>3</sup> in short wheelbase versions and **4,0 M**<sup>3</sup> in the long wheelbase versions, the shielded double cabin carries a large amount of goods and all your working team.