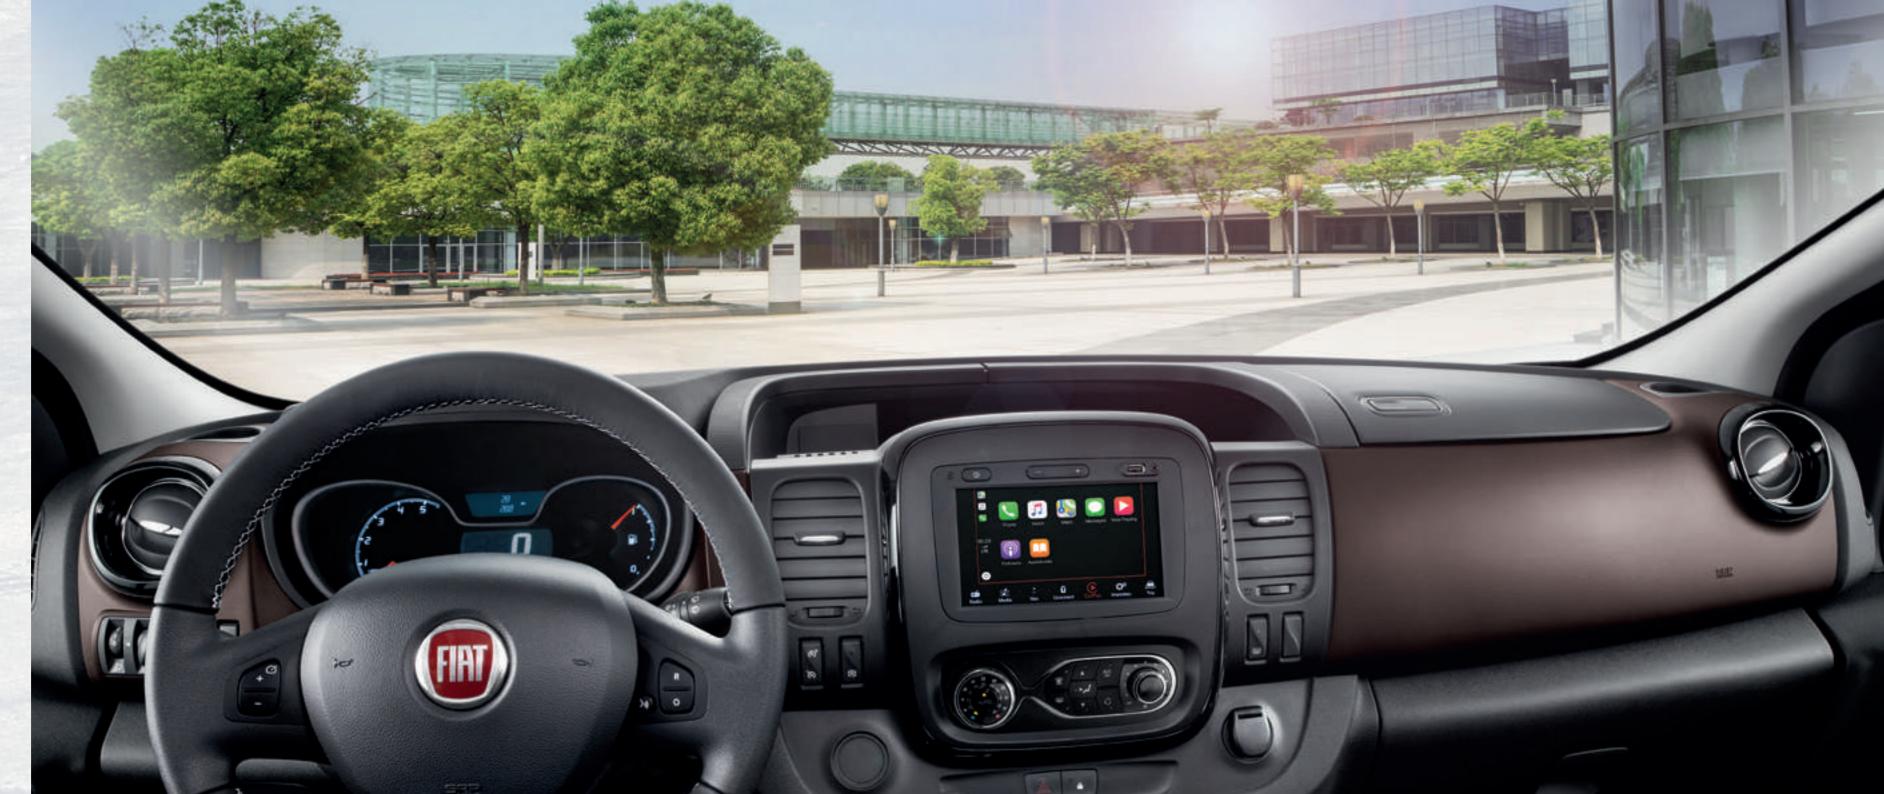

# PUTTING TECHNOLOGY TO GOOD USE.

Technology plays a huge role on almost every single business. And Talento also uses it to its advantage.

The KEYLESS ENTRY/KEYLESS GO was carefully thought for the busy hands of a hard worker. And parking the Talento is made easy with integrated RADAR PARKING and REAR CAMERA with image in the interior mirror and in the 7" screen in case of touchradio nav. Complemented by the VIEWPLUS MIRROR, that reduces the blind angle and improves the lateral view.

It comes with complete media centre 7" TOUCH-RADIO NAV, available with Apple CarPlay support and Android Auto™.

GET GREAT RESULTS ANYWHERE.

Talento is powered by a **FULL RANGE OF EURO 6d-TEMP ENGINES**, with **TRACTION+**system and **ESC** with **HILL HOLDER**: to let you work anywhere you need.