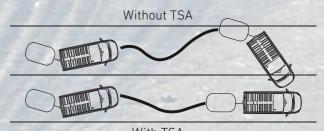

The Trailer Stability Assist system guarantees perfect stability even when towing. If the vehicle skids, the TSA automatically modulates the engine's power and the braking force on each wheel to give stability back to the vehicle and its trailer.

With TSA