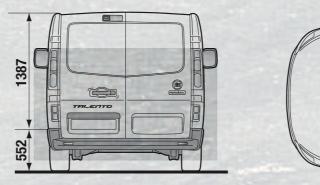

# INGENIOUS—CARRIER

SUCCESS COMES IN MANY FORMS:
ALL OF THEM.

Versatility is key when running a successful business. Whether its goods or passengers, Talento is designed to effectively transport all of them, without losing the car's compactness – great for urban centers.

Flexible and adaptable, you can easily load large objects from both side door and rear doors. Offering **UP TO 1,3 TON PAYLOAD**, with space for 3 Euro pallets (starting from

short whellbase/low roof) and the possibility of also transporting long objects. They can be easily carried through the **CARGOPLUS**, an opening underneath the passenger's seat that lets you fit **UP TO 4.15 METERS** length objects, such as plastic pipes.

Talento has squared lines, implying its roomy interior and wide **LOAD COMPARTMENT**, **UP TO 8.6 M**<sup>3</sup>.

The team behind every job well done has a space on Talento.

With a **LOAD COMPARTMENT OF 3,2 M**<sup>3</sup> in short wheelbase versions and **4,0 M**<sup>3</sup> in the long wheelbase versions, the shielded double cabin carries a large amount of goods and all your working team.