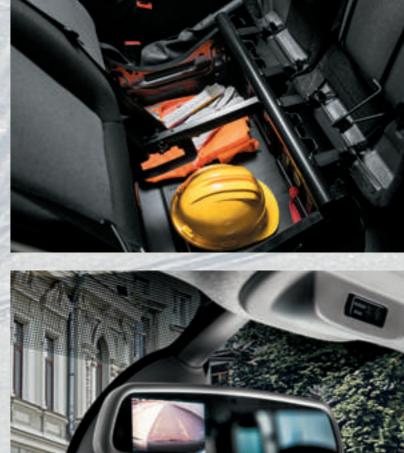

# PUTTING TECHNOLOGY TO GOOD USE.

Technology plays a huge role on almost every single business. And Talento also uses it to its advantage.

The KEYLESS ENTRY/KEYLESS GO was carefully thought for the busy hands of a hard worker. And parking the Talento is made easy with integrated RADAR PARKING and REAR CAMERA with image in the interior mirror and in the 7" screen in case of touchradio nav. Complemented by the VIEWPLUS MIRROR, that reduces the blind angle and improves the lateral view.