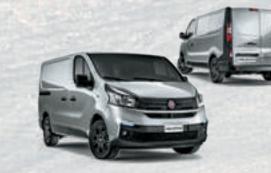

The AGGRESSIVE DESIGN of the Talento shows how this unique van belongs to a long lineage of hard workers. From the style standpoint, Talento is compact and well-proportioned: the forward stretching windscreen pleasantly connects to the short bonnet and the overall effect is one of an imposing but dynamic front end. The design is horizontal with bold, clear-cut lines in tune with the NEW

FAMILY FEELING of the Fiat Professional range and enhances the width of the vehicle and its loading capacity, clearly suggested by the SQUARE-SHAPED REAR end, while conveying an idea of dynamism and stability. The Talento's design ingenuity was also applied to its size, thought to perfectly fit the space limits of every city, while offering great cargo capacity to carry every business forward.