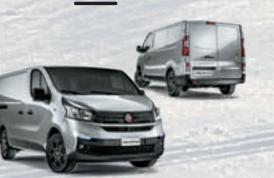

The AGGRESSIVE DESIGN of the Talento shows how this unique van belongs to a long lineage of hard workers. From the style standpoint, Talento is compact and well-proportioned: the forward stretching windscreen pleasantly connects to the short bonnet and the overall effect is one of an imposing but dynamic front end. The design is horizontal with bold, clear-cut lines in tune with the NEW

FAMILY FEELING of the Fiat Professional range and enhances the width of the vehicle and its loading capacity, clearly suggested by the SQUARE-SHAPED REAR end, while conveying an idea of dynamism and stability. The Talento's design ingenuity was also applied to its size, thought to perfectly fit the space limits of every city, while offering great cargo capacity to carry every business forward.