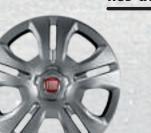

#### HUB CAPS AND RIMS

Alloy wheels 17"Diamond Grey

Alloy wheels 17" Matt Black

A PRO LIKE YOU.