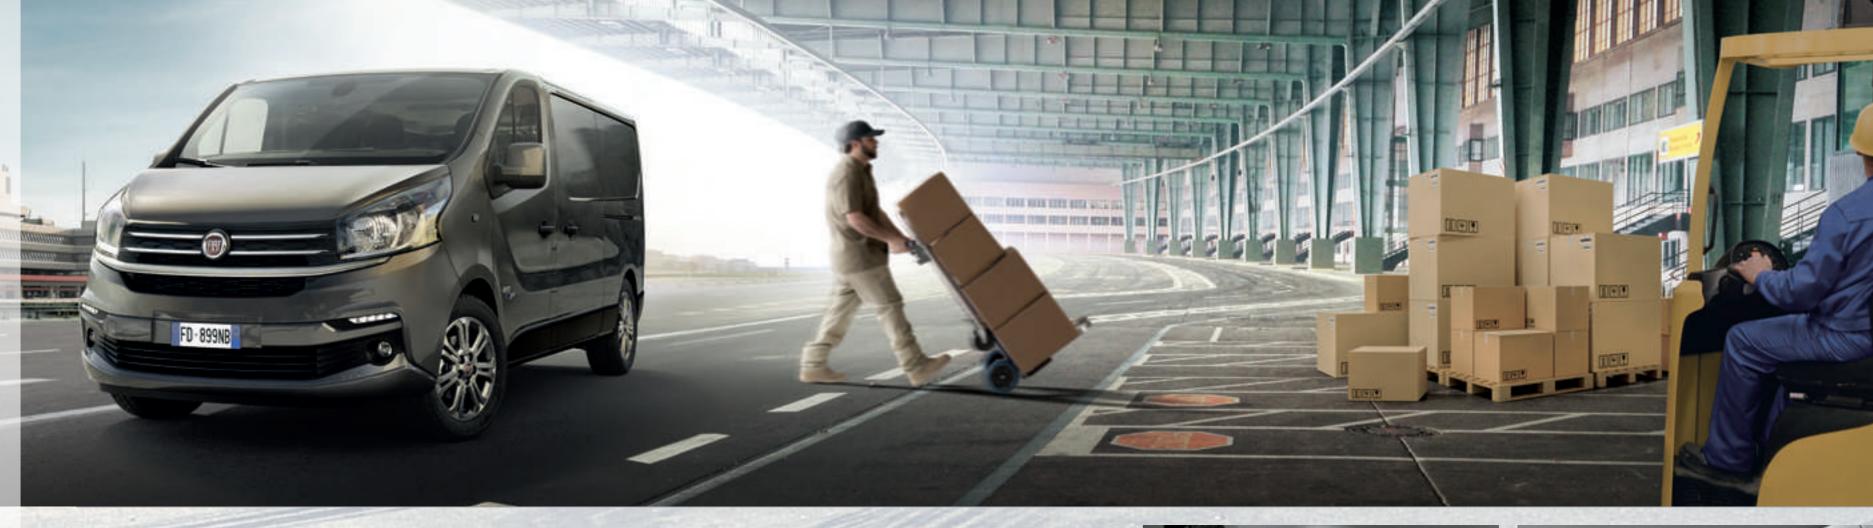

# INGENIOUS—CARRIER

SUCCESS COMES IN MANY FORMS:
ALL OF THEM.

Versatility is key when running a successful business. Whether its goods or passengers, Talento is designed to effectively transport all of them, without losing the car's compactness – great for urban centers.

Flexible and adaptable, you can easily load large objects from both side door and rear doors. Offering **UP TO 1,3 TON PAYLOAD**, with space for 3 Euro pallets (starting from

short whellbase/low roof) and the possibility of also transporting long objects. They can be easily carried through the **CARGOPLUS**, an opening underneath the passenger's seat that lets you fit **UP TO 4.15 METERS** length objects, such as plastic pipes.