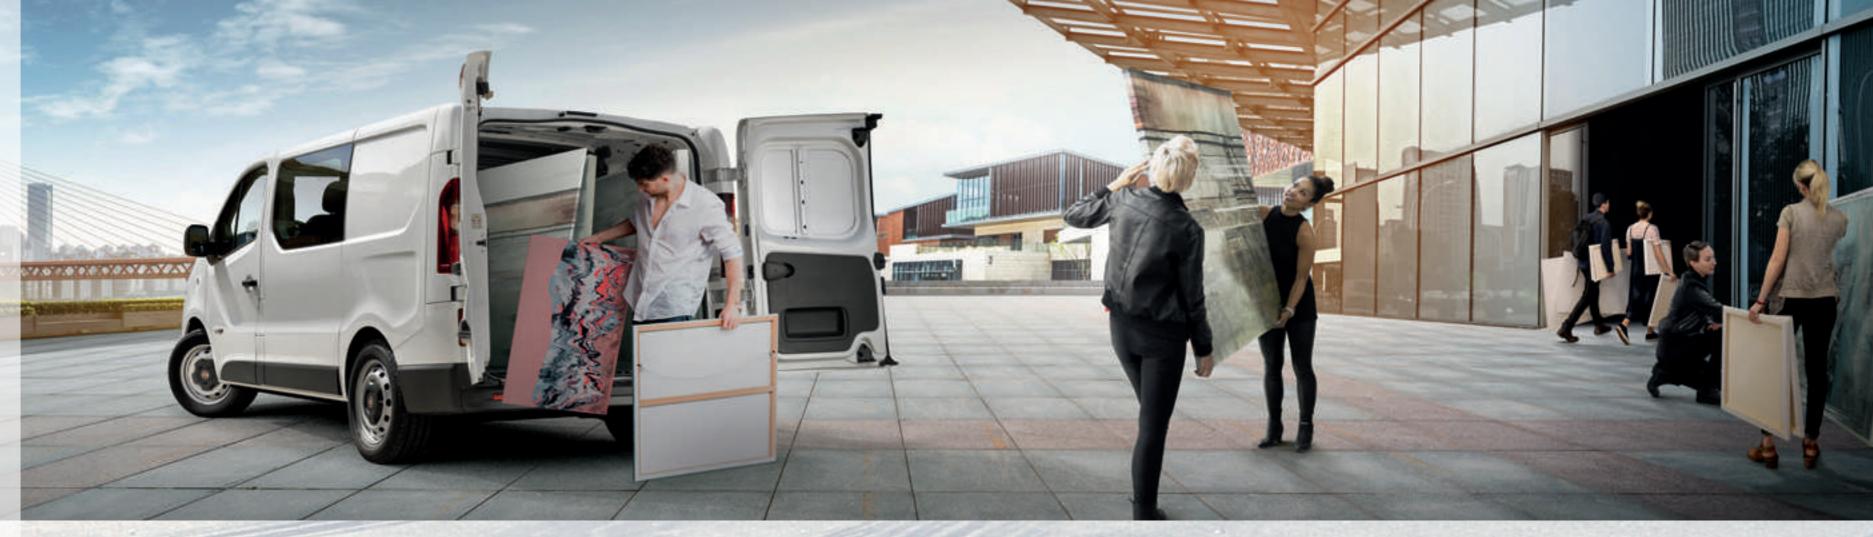

# INGENIOUS—CARRIER

SUCCESS COMES IN MANY FORMS:
ALL OF THEM.

Versatility is key when running a successful business. Whether its goods or passengers, Talento is designed to effectively transport all of them, without losing the car's compactness – great for urban centers.

Flexible and adaptable, you can easily load large objects from both side door and rear doors. Offering **UP TO 1,3 TON PAYLOAD**, with space for 3 Euro pallets (starting from

short whellbase/low roof) and the possibility of also transporting long objects. They can be easily carried through the **CARGOPLUS**, an opening underneath the passenger's seat that lets you fit **UP TO 4.15 METERS** length objects, such as plastic pipes.