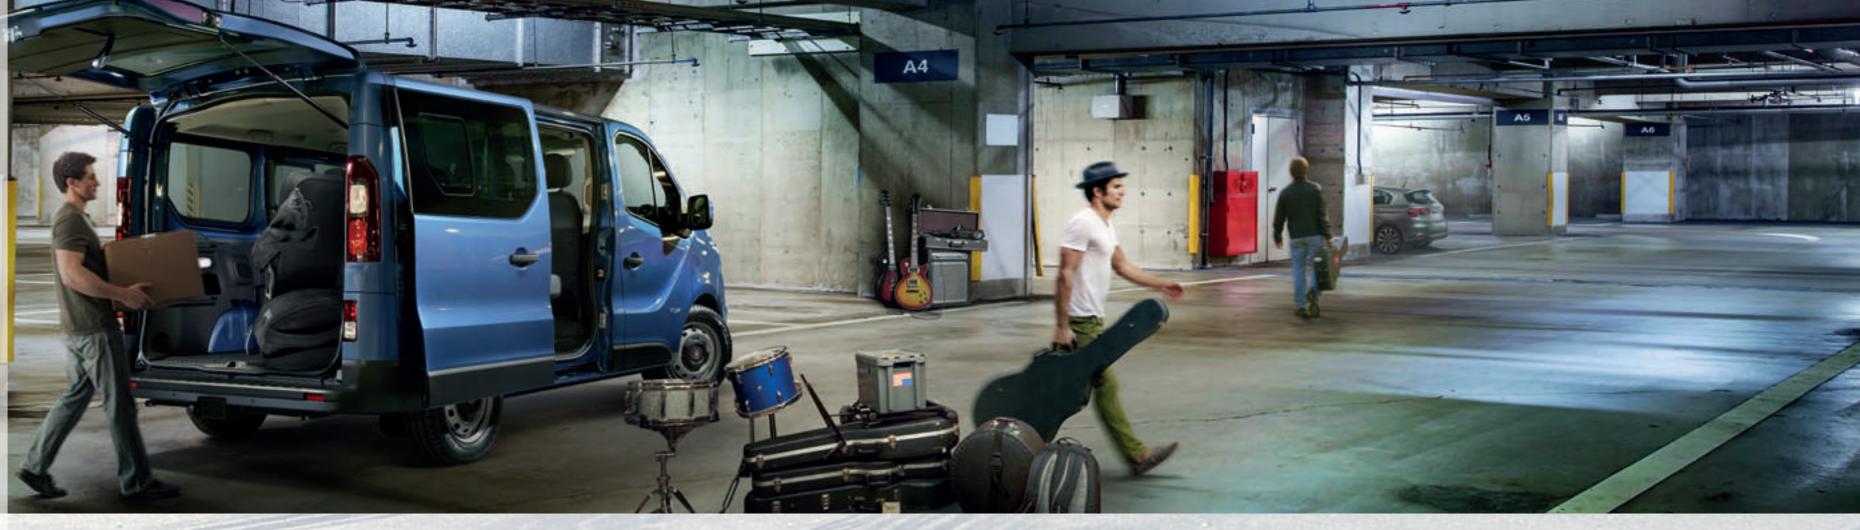

# INGENIOUS—CARRIER

SUCCESS COMES IN MANY FORMS:
ALL OF THEM.

Versatility is key when running a successful business. Whether its goods or passengers, Talento is designed to effectively transport all of them, without losing the car's compactness – great for urban centers.

Flexible and adaptable, you can easily load large objects from both side door and rear doors. Offering **UP TO 1,3 TON PAYLOAD**, with space for 3 Euro pallets (starting from

short whellbase/low roof) and the possibility of also transporting long objects. They can be easily carried through the **CARGOPLUS**, an opening underneath the passenger's seat that lets you fit **UP TO 4.15 METERS** length objects, such as plastic pipes.

#### **MOBILE WORKSHOP\***

Version made of galvannealled automotive steel with modular and flexible quick fastening system.

GREAT TEAMS RIDE TOGETHER.

Every great business needs teams working side by side and with Talento, teamwork will always be an asset.