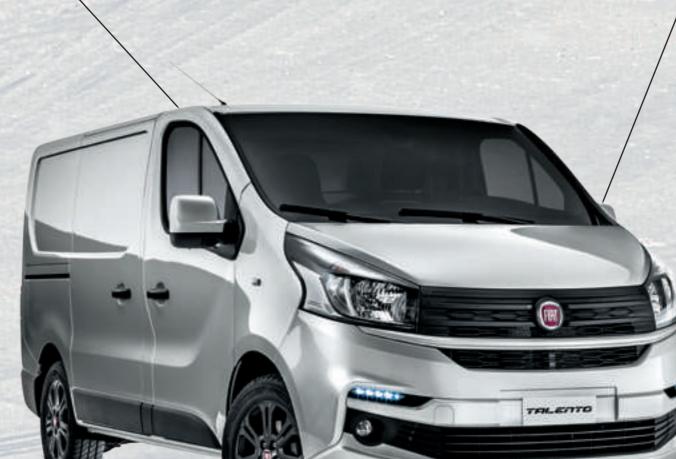

The AGGRESSIVE DESIGN of the Talento shows how this unique van belongs to a long lineage of hard workers. From the style standpoint, Talento is compact and well-proportioned: the forward stretching windscreen pleasantly connects to the short bonnet and the overall effect is one of an imposing but dynamic front end. The design is horizontal with bold, clear-cut lines in tune with the NEW

FAMILY FEELING of the Fiat Professional range and enhances the width of the vehicle and its loading capacity, clearly suggested by the SQUARE-SHAPED REAR end, while conveying an idea of dynamism and stability. The Talento's design ingenuity was also applied to its size, thought to perfectly fit the space limits of every city, while offering great cargo capacity to carry every business forward.