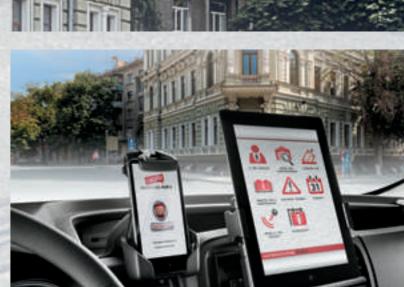

The ingenious solutions that brings a **CENTRAL SEAT WITH POP-UP TABLE**, completed by **smartphone and tablet holder**\* and the rear view camera (in the rearview mirror or integrated in the 7" screen in case of touchradio nav) are some of the many features that make it your future workstation.

# PUTTING TECHNOLOGY TO GOOD USE.

Technology plays a huge role on almost every single business. And Talento also uses it to its advantage.

The KEYLESS ENTRY/KEYLESS GO was carefully thought for the busy hands of a hard worker. And parking the Talento is made easy with integrated RADAR PARKING and REAR CAMERA with image in the interior mirror and in the 7" screen in case of touchradio nav. Complemented by the VIEWPLUS MIRROR, that reduces the blind angle and improves the lateral view.