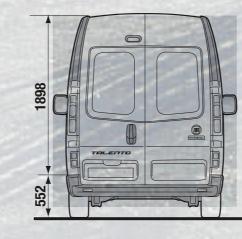

Talento has squared lines, implying its roomy interior and wide **LOAD COMPARTMENT**, **UP TO 8.6 M**<sup>3</sup>.

The team behind every job well done has a space on Talento.

With a **LOAD COMPARTMENT OF 3,2 M**<sup>3</sup> in short wheelbase versions and **4,0 M**<sup>3</sup> in the long wheelbase versions, the shielded double cabin carries a large amount of goods and all your working team.

The Crew cab has **FIVE OR SIX SEATS**, adding comfort to every trip. The cargo compartment is accessible from the rear, with **LEAF DOORS OPENING AT 90°** or **180°/250°**. Allowing to use every centimeter of the loading compartment, from the floor up to the roof.