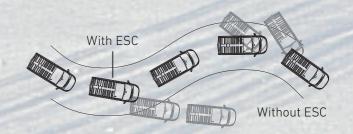

The Electronic Stability Control offers you exceptional grip and stability by independently managing the braking force on the wheels when taking a curve. It prevents the wheels from skidding, minimises the risk of the vehicle skidding and guarantees perfect traction in all conditions.