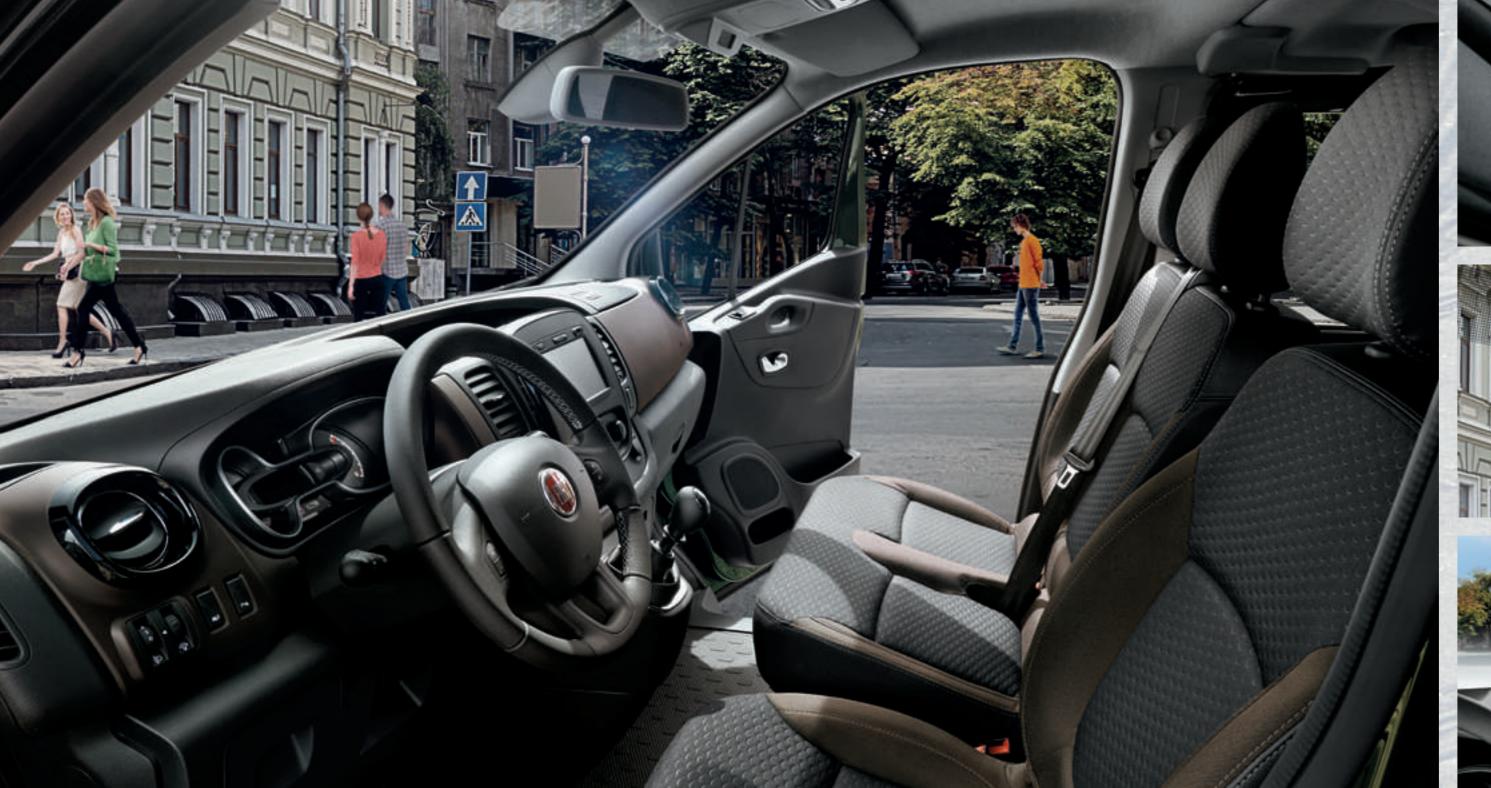

# MAKE YOUR HEADQUARTERS ANYWHERE.

The interior of Talento is the perfect office for fully dedicated workers like you. Carefully thought to combine comfort and functionality, it comes with all the standard items that makes every hour at work pleasant and effective.

The ingenious solutions that brings a **CENTRAL SEAT WITH POP-UP TABLE**, completed by **smartphone and tablet holder**\* and the rear view camera (in the rearview mirror or integrated in the 7" screen in case of touchradio nav) are some of the many features that make it your future workstation.