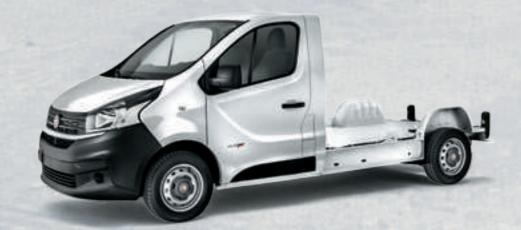

#### SHORT WHEELBASE AND LOW ROOF

LONG WHEELBASE AND HIGH ROOF

CONVERSIONS.

Versatility makes a difference on this van. **TALENTO** can be easily adapted to any kind of business and their specific needs.

\* Samples of conversions prepared with our partners

FLOOR CAB

#### **REFRIGERATED BODY\***

Vehicle with isothermal insulation, ATP approved, which can keep internal temperatures constant up to 0°C. If a refrigerating unit is installed, the compartment turns into a cold room that can transport medicines or food products.

#### **MOBILE WORKSHOP\***

Version made of galvannealled automotive steel with modular and flexible quick fastening system.

GREAT TEAMS RIDE TOGETHER.

Every great business needs teams working side by side and with Talento, teamwork will always be an asset.