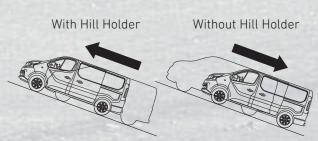

#### HILL HOLDER

Ideal for starting off uphill with ultimate ease, even with a full load. The Hill Holder automatically blocks the vehicle for several seconds without you having to press the brake pedal.